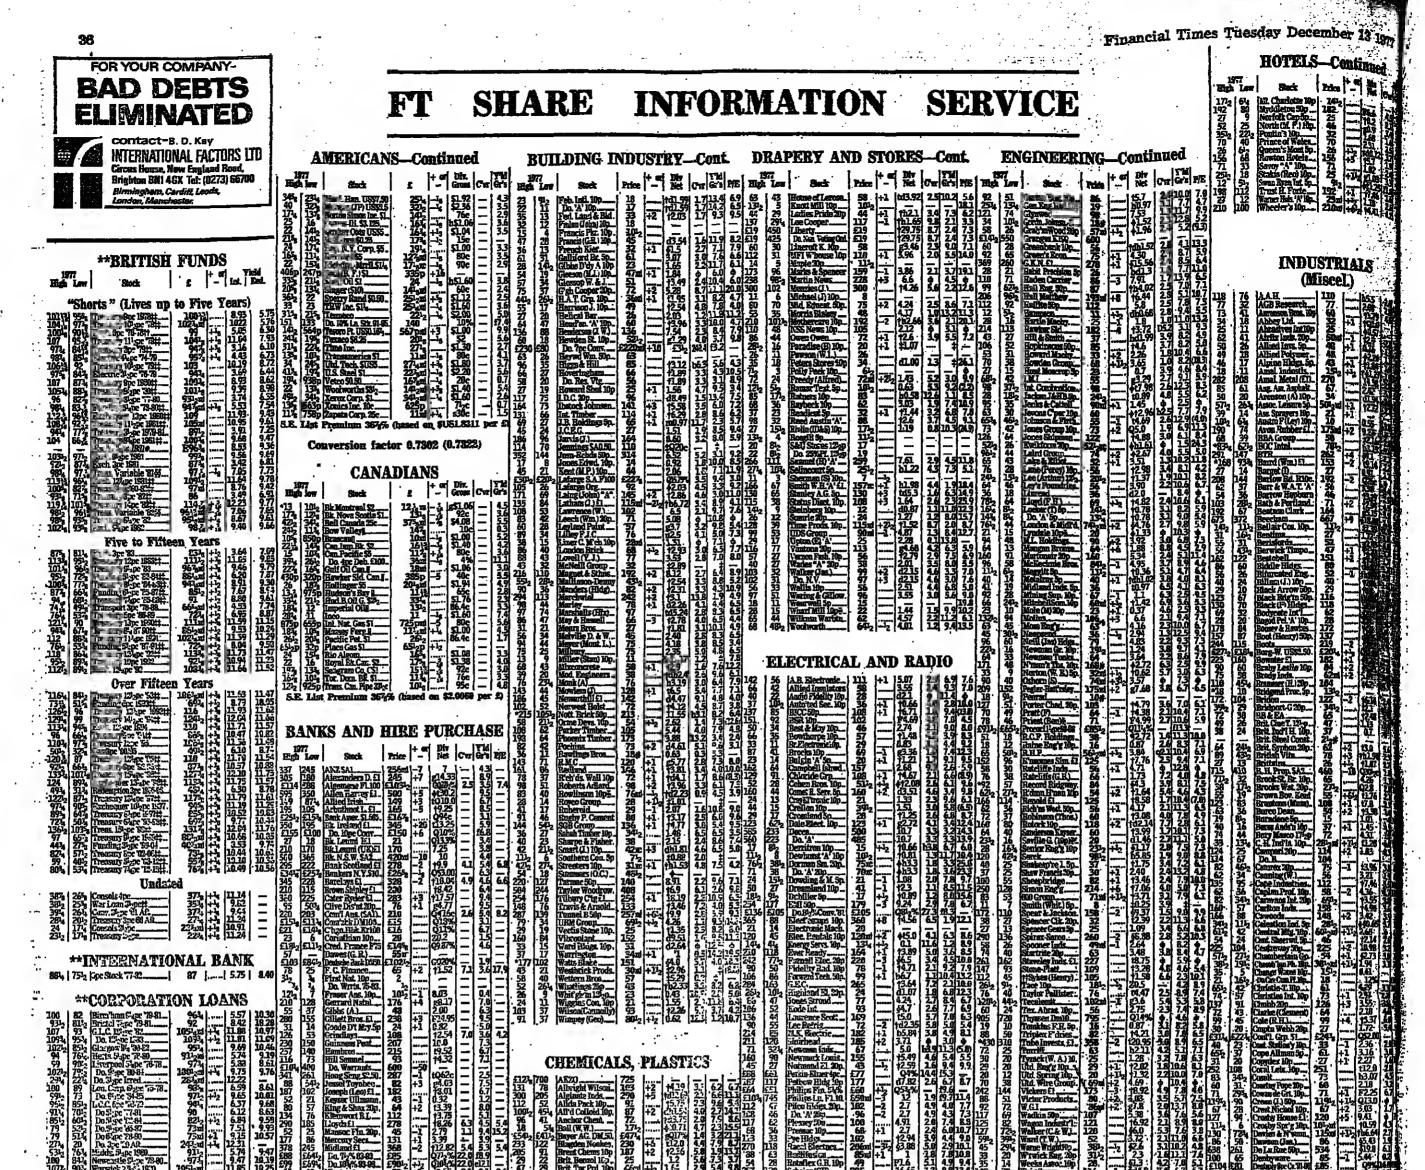

|

ç

1

1



| 10774 904 Warwick 2724 1830 105424 1185 1922